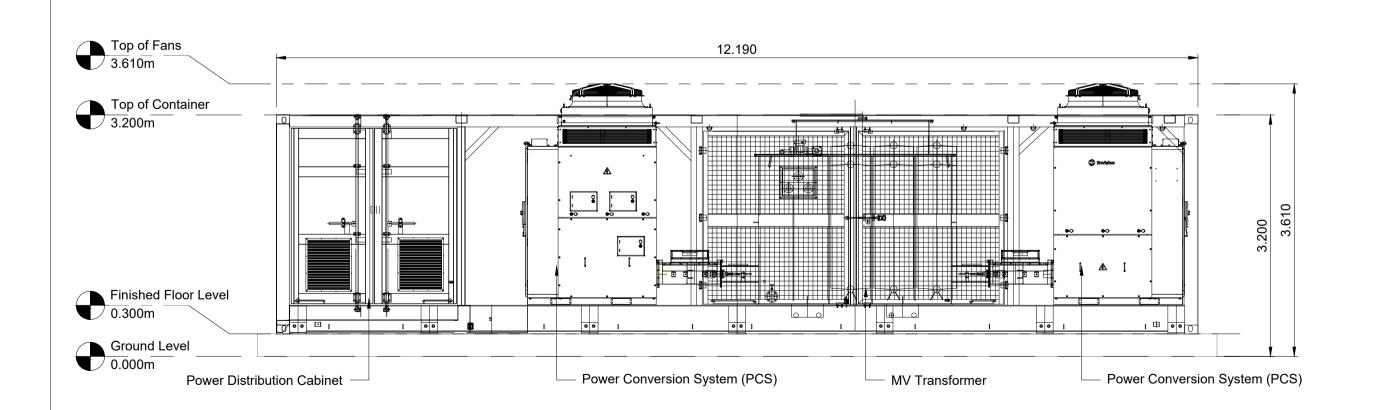

## MV Skid East Elevation Scale 1:50 @ A1

5 MV Skid West Elevation
Scale 1:50 @ A1

| 1.20  | 0.31      | II .    | 1111    | 1.5111    | 2111     |     |  |
|-------|-----------|---------|---------|-----------|----------|-----|--|
| 1:25  | 0.5mm     | 1m      | 1.5n    | n 2m      | 2.5m     |     |  |
| 1:50  | 1m        | 2m      | 3m      | 4m        | 5m       | DRA |  |
| 1:100 | 1m 2m     | 3m 4m   | 5m 6m   | 7m 8m     | 9m 10m   |     |  |
| 1:200 | 5m        | 1       | 10m     | 15m       | 20m      |     |  |
| 1:250 | 5m        | 10m     | 15m     | 1 20m     | 25m      | 1   |  |
| 1:500 | 10m       | 20m     | 30m     | 1 40m     | 50m      | PRO |  |
| 1000  | 0 10m 20m | 30m 40m | 50m 60m | n 70m 80m | 90m 100m |     |  |
|       |           |         |         |           |          |     |  |