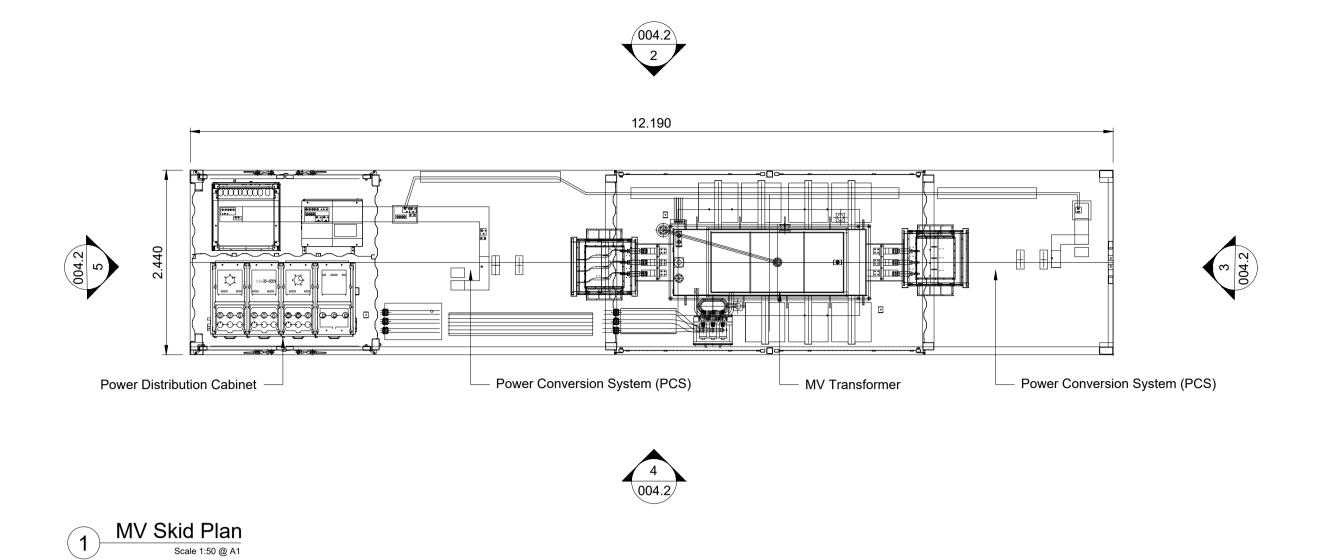

## MV Skid North Elevation Scale 1:50 @ A1







## MV Skid East Elevation Scale 1:50 @ A1



5 MV Skid West Elevation
Scale 1:50 @ A1

| 1.20  | 0.31      | II .    | 1111    | 1.5111    | 2111     |     |  |
|-------|-----------|---------|---------|-----------|----------|-----|--|
| 1:25  | 0.5mm     | 1m      | 1.5n    | n 2m      | 2.5m     |     |  |
| 1:50  | 1m        | 2m      | 3m      | 4m        | 5m       | DRA |  |
| 1:100 | 1m 2m     | 3m 4m   | 5m 6m   | 7m 8m     | 9m 10m   |     |  |
| 1:200 | 5m        | 1       | 10m     | 15m       | 20m      |     |  |
| 1:250 | 5m        | 10m     | 15m     | 1 20m     | 25m      | 1   |  |
| 1:500 | 10m       | 20m     | 30m     | 1 40m     | 50m      | PRO |  |
| 1000  | 0 10m 20m | 30m 40m | 50m 60m | n 70m 80m | 90m 100m |