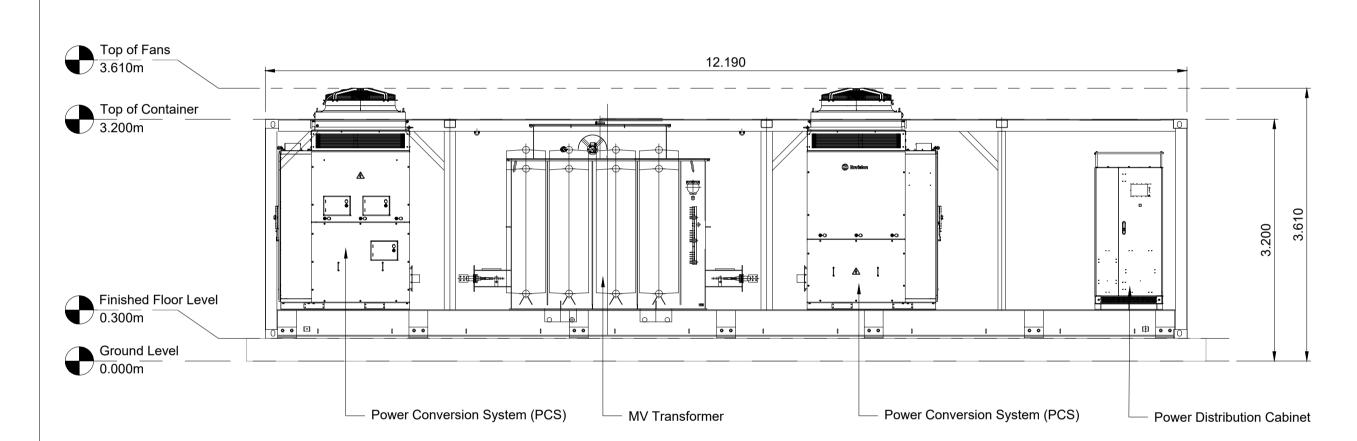

## MV Skid North Elevation Scale 1:50 @ A1







## MV Skid East Elevation Scale 1:50 @ A1



5 MV Skid West Elevation
Scale 1:50 @ A1

| 1.20  | 0.31      | II .    | 1111    | 1.5111    | 2111     |     |  |
|-------|-----------|---------|---------|-----------|----------|-----|--|
| 1:25  | 0.5mm     | 1m      | 1.5n    | n 2m      | 2.5m     |     |  |
| 1:50  | 1m        | 2m      | 3m      | 4m        | 5m       | DRA |  |
| 1:100 | 1m 2m     | 3m 4m   | 5m 6m   | 7m 8m     | 9m 10m   |     |  |
| 1:200 | 5m        | 1       | 10m     | 15m       | 20m      |     |  |
| 1:250 | 5m        | 10m     | 15m     | 1 20m     | 25m      | 1   |  |
| 1:500 | 10m       | 20m     | 30m     | 1 40m     | 50m      | PRO |  |
| 1000  | 0 10m 20m | 30m 40m | 50m 60m | n 70m 80m | 90m 100m |