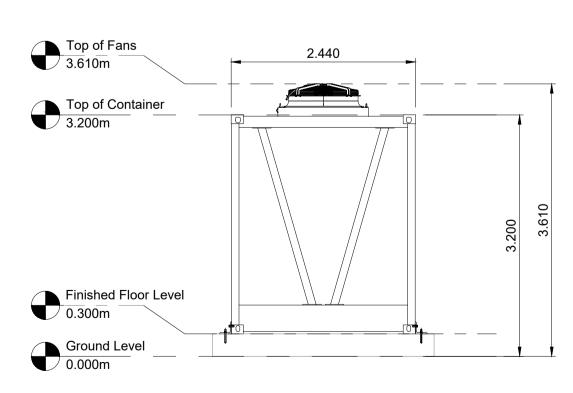

## MV Skid North Elevation Scale 1:50 @ A1

## MV Skid East Elevation Scale 1:50 @ A1

5 MV Skid West Elevation
Scale 1:50 @ A1

| 1.20  | 0.31      | II .    | 1111    | 1.5111    | 2111     |     |  |
|-------|-----------|---------|---------|-----------|----------|-----|--|
| 1:25  | 0.5mm     | 1m      | 1.5n    | n 2m      | 2.5m     |     |  |
| 1:50  | 1m        | 2m      | 3m      | 4m        | 5m       | DRA |  |
| 1:100 | 1m 2m     | 3m 4m   | 5m 6m   | 7m 8m     | 9m 10m   |     |  |
| 1:200 | 5m        | 1       | 10m     | 15m       | 20m      |     |  |
| 1:250 | 5m        | 10m     | 15m     | 1 20m     | 25m      | 1   |  |
| 1:500 | 10m       | 20m     | 30m     | 1 40m     | 50m      | PRO |  |
| 1000  | 0 10m 20m | 30m 40m | 50m 60m | n 70m 80m | 90m 100m |     |  |
|       |           |         |         |           |          |     |  |