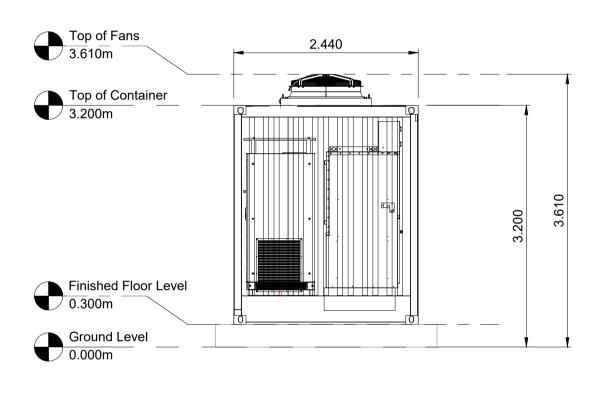

## MV Skid North Elevation Scale 1:50 @ A1

## MV Skid East Elevation Scale 1:50 @ A1

5 MV Skid West Elevation
Scale 1:50 @ A1

| 1.20  | 0.31      | II .    | 1111    | 1.5111    | 2111     |     |  |
|-------|-----------|---------|---------|-----------|----------|-----|--|
| 1:25  | 0.5mm     | 1m      | 1.5n    | n 2m      | 2.5m     |     |  |
| 1:50  | 1m        | 2m      | 3m      | 4m        | 5m       | DRA |  |
| 1:100 | 1m 2m     | 3m 4m   | 5m 6m   | 7m 8m     | 9m 10m   |     |  |
| 1:200 | 5m        | 1       | 10m     | 15m       | 20m      |     |  |
| 1:250 | 5m        | 10m     | 15m     | 1 20m     | 25m      | 1   |  |
| 1:500 | 10m       | 20m     | 30m     | 1 40m     | 50m      | PRO |  |
| 1000  | 0 10m 20m | 30m 40m | 50m 60m | n 70m 80m | 90m 100m |     |  |
|       |           |         |         |           |          |     |  |