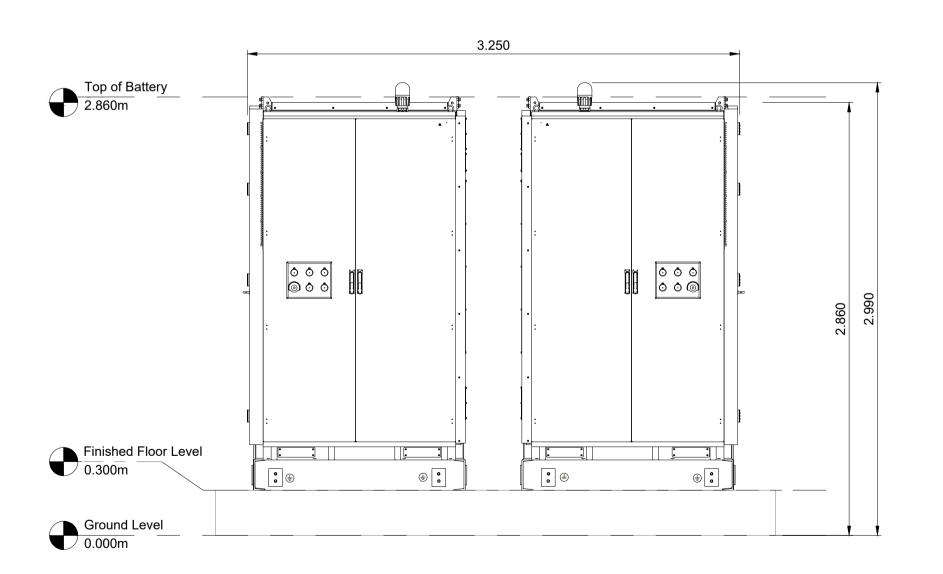

## 2 Battery String North Elevation Scale 1:50 @ A4

Battery String East Elevation
Scale 1:25 @ A1