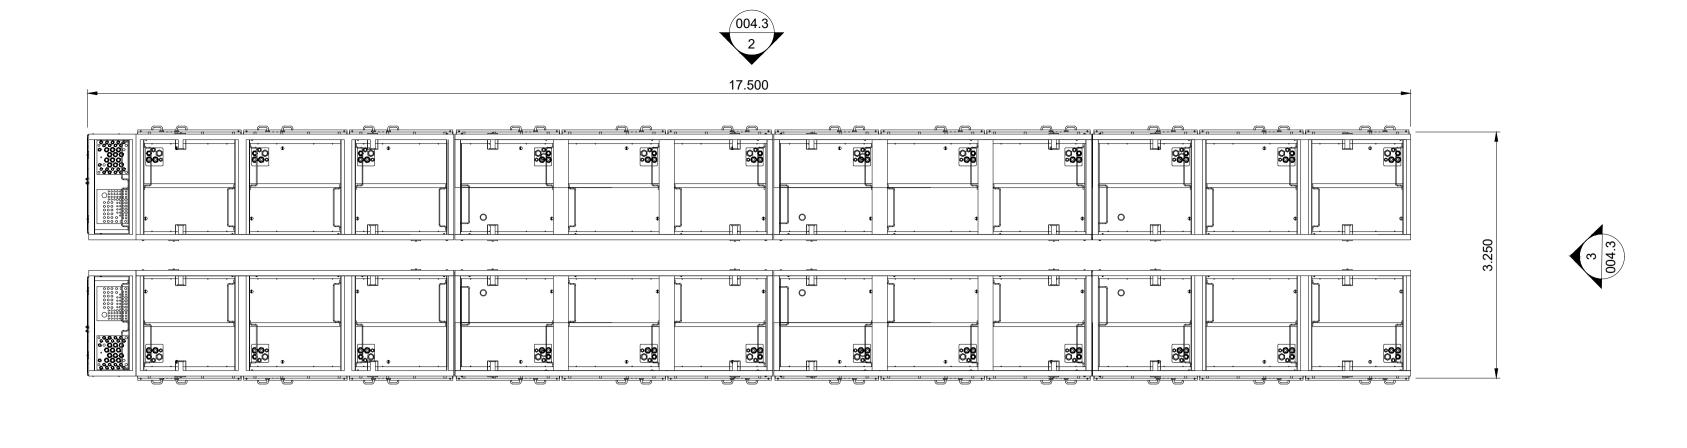

## 1 Battery String Plan Scale 1:50 @ A1



## 2 Battery String North Elevation Scale 1:50 @ A4



Battery String East Elevation
Scale 1:25 @ A1

## **Drawing Notes**

- All dimensions are shown in metres unless noted otherwise.
- 2. Do not scale from this drawing.

| 0   | 18.09.2024 | Battery String Plan and Elevations - Original | JH | EW    |
|-----|------------|-----------------------------------------------|----|-------|
| REV | DATE       | DESCRIPTION                                   | BY | CHK'D |



Field Fora Montacute Yards 186 Shoreditch High Street London E1 6HU

RS REV.

PROJECT Rigit

Battery String
Plan and Elevations

DISCIPLINE PLANNING

| DRAWING STATUS |            |             |            |  |  |  |  |
|----------------|------------|-------------|------------|--|