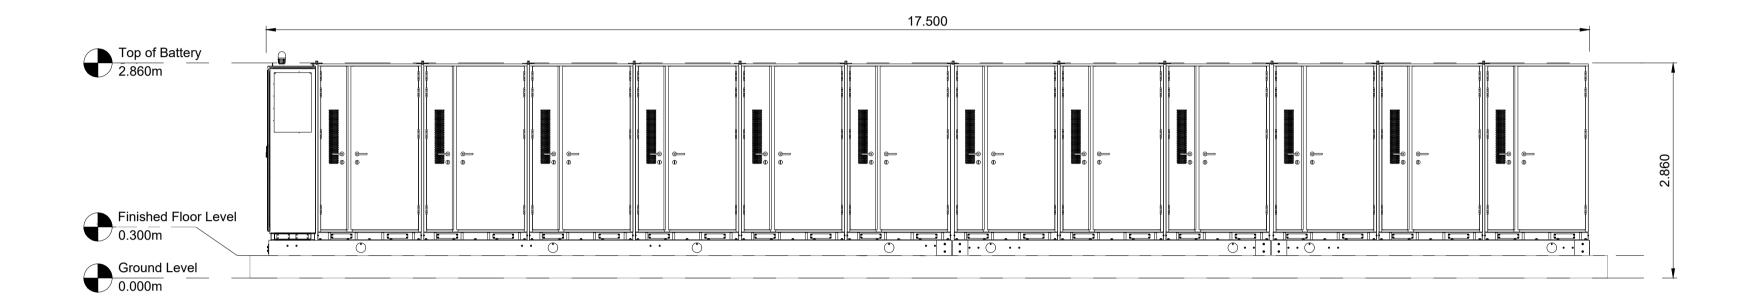

## 2 Battery String North Elevation Scale 1:50 @ A4

Battery String East Elevation
Scale 1:25 @ A1